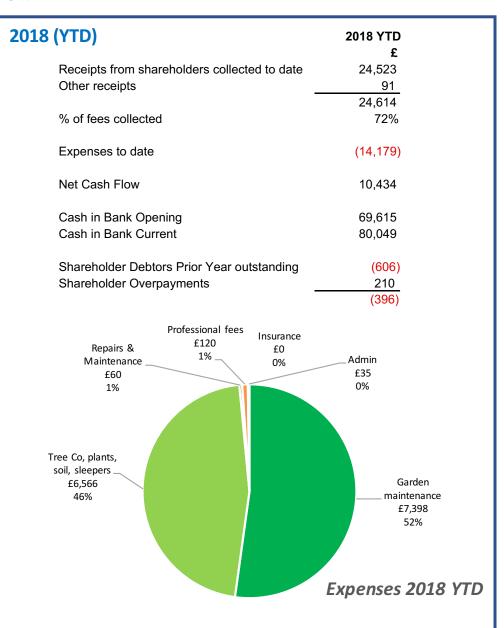

## FPRA AGM 11<sup>th</sup> June 2018 Cash Flow

| 2017                                                                       | 2017                       |
|----------------------------------------------------------------------------|----------------------------|
|                                                                            | £                          |
| Receipts from shareholders                                                 | 34,403                     |
| Other receipts                                                             | 14_                        |
|                                                                            | 34,417                     |
| % of fees collected                                                        | 99%                        |
| Expenses                                                                   | (27,407)                   |
| Net Cash Flow                                                              | 7,010                      |
| Cash in Bank Opening                                                       | 62,604                     |
| Cash in Bank Closing                                                       | 69,615                     |
| Shareholder Debtors                                                        | (1,438)                    |
| Shareholder Overpayments                                                   | 1,200                      |
| Sindi Sindi Sindi Sindi Marina                                             | (238)                      |
| Insurance 476 1,251 Administration 643 2%  Repairs & Maintenance 5,866 21% | Gardening maint 14,280 52% |
| Tree Co, plants, soil 4,853 18%                                            | Expenses 2017              |