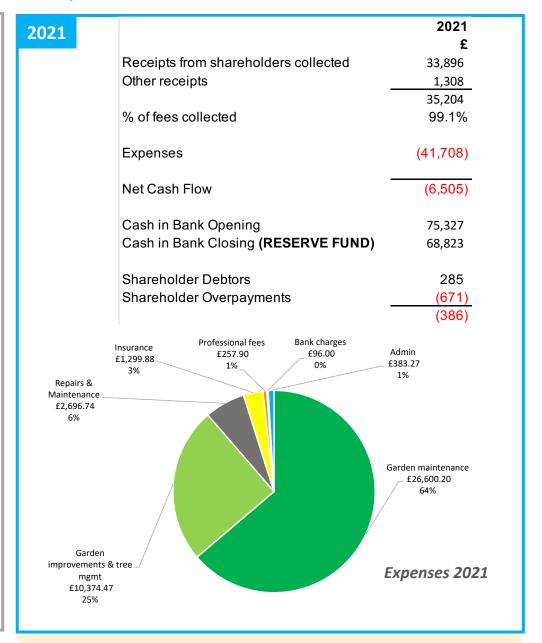

- 2021 Accounts are on the FPRA web site: Balance sheet, P&L, cash flow
- 2021 Statutory Accounts submitted to Companies House