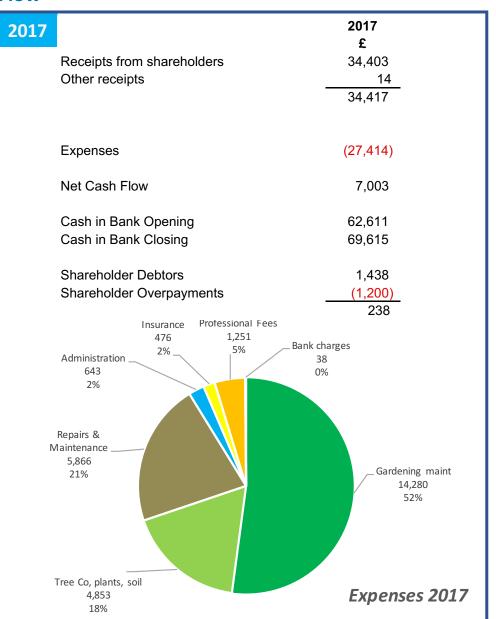

## FPRA AGM 13<sup>th</sup> May 2019 Cash Flow

| 2018                                         |                                       | 2018<br>£          |
|----------------------------------------------|---------------------------------------|--------------------|
| Pagai                                        | nto from abarabaldara                 |                    |
| Receipts from shareholders<br>Other receipts |                                       | 33,735<br>288      |
| Oulei                                        | receipis                              |                    |
|                                              |                                       | 34,023             |
|                                              |                                       |                    |
| Exper                                        | nses                                  | (28,785)           |
|                                              |                                       |                    |
| Net C                                        | ash Flow                              | 5,238              |
| Cook                                         | in Bank Opening                       | 60.615             |
|                                              | in Bank Opening                       | 69,615             |
| Casii                                        | in Bank Closing                       | 74,853             |
| Share                                        | eholder Debtors                       | 810                |
|                                              | eholder Overpayments                  | (415)              |
|                                              | , , , , , , , , , , , , , , , , , , , | 395                |
|                                              | Professional fees                     |                    |
| Ir                                           | nsurance £1,751<br>£4766%             | Admin<br>£674      |
|                                              | 2%_                                   | 2%                 |
| Repairs & Maintenance                        |                                       |                    |
| £160                                         |                                       |                    |
| 1%                                           |                                       |                    |
|                                              |                                       |                    |
| Garden                                       |                                       |                    |
| improvements & tree                          |                                       |                    |
| mgmt<br>£8,307                               |                                       |                    |
| 29%                                          |                                       |                    |
|                                              |                                       | Garden maintenance |
|                                              |                                       | £17,418<br>60%     |
|                                              |                                       | 5575               |
| Eynonoo 2019                                 |                                       | Eyponeos 2019      |
|                                              |                                       | Expenses 2018      |
|                                              |                                       |                    |