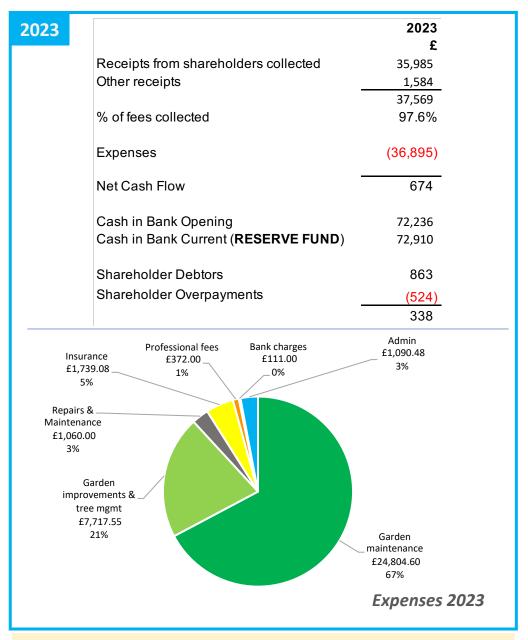

- 2023 Accounts are on the FPRA web site: Balance sheet, P&L, cash flow
- 2023 Statutory Accounts submitted to Companies House